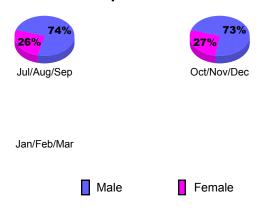

| -121                             | 92                              | 165                             |  |  |  |
| Oct/Nov/Dec        |                            | 122                          | -194                             | -72                             | 29                              |  |  |  |
| Jan/Feb/Mar        |                            |                              |                                  |                                 | 28                              |  |  |  |
| Totals             |                            | 335                          | -315                             | 20                              | 222                             |  |  |  |



## **Gender Comparison 2012-2013**

Oct/Nov/Dec

Jan/Feb/Mar

Previous Year