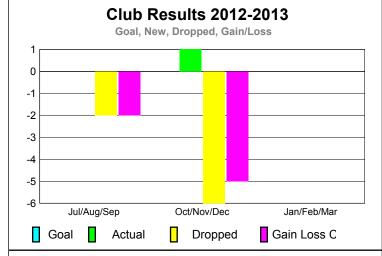

GMT: M NAGARAJAN Location: INDIA GMT CA: 6

|             |                            | C                             | LUBS                              |                                  |                                  |
|-------------|----------------------------|-------------------------------|-----------------------------------|----------------------------------|----------------------------------|
|             |                            | Club                          |                                   | <u>Clubs</u>                     |                                  |
|             |                            | 201                           |                                   | 2011-2012                        |                                  |
| Month       | New<br>Club<br><u>Goal</u> | Actual<br>New<br><u>Clubs</u> | Actual<br>Dropped<br><u>Clubs</u> | Gain/<br>Loss of<br><u>Clubs</u> | Gain/<br>Loss of<br><u>Clubs</u> |
| Jul/Aug/Sep |                            | 0                             | -2                                | -2                               | 3                                |
| Oct/Nov/Dec |                            | 1                             | -6                                | -5                               | 1                                |
| Jan/Feb/Mar |                            |                               |                                   |                                  | 0                                |
| Totals      |                            | 1                             | -8                                | -7                               | 4                                |