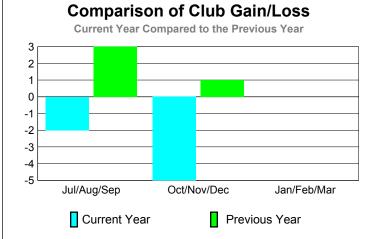

GMT: M NAGARAJAN Location: INDIA GMT CA: 6

|             |                            | C                             | LUBS                              |                                  |                                  |
|-------------|----------------------------|-------------------------------|-----------------------------------|----------------------------------|----------------------------------|
|             |                            | Club                          |                                   | <u>Clubs</u>                     |                                  |
|             |                            | 201                           |                                   | 2011-2012                        |                                  |
| Month       | New<br>Club<br><u>Goal</u> | Actual<br>New<br><u>Clubs</u> | Actual<br>Dropped<br><u>Clubs</u> | Gain/<br>Loss of<br><u>Clubs</u> | Gain/<br>Loss of<br><u>Clubs</u> |
| Jul/Aug/Sep |                            | 0                             | -2                                | -2                               | 3                                |
| Oct/Nov/Dec |                            | 1                             | -6                                | -5                               | 1                                |
| Jan/Feb/Mar |                            |                               |                                   |                                  | 0                                |
| Totals      |                            | 1                             | -8                                | -7                               | 4                                |