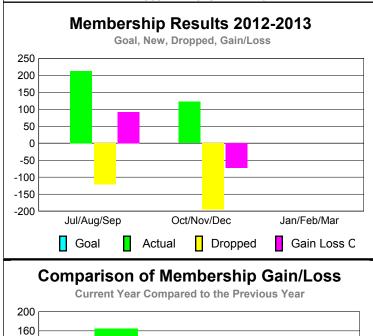

## YTD Status Quo Clubs 2012-2013

Status Quo Clubs Compared to Status Quo Members

6
4
2
0
-2
-4
-6

Jul/Aug/Sep Oct/Nov/Dec Jan/Feb/Mar

Status Quo Clubs Total Status Quo Members

| <u> MEMBERSHIP</u> |                            |                              |                                  |                                 |                                 |  |  |  |
|--------------------|----------------------------|------------------------------|----------------------------------|---------------------------------|---------------------------------|--|--|--|
|                    |                            | Member                       | <u>Membership</u>                |                                 |                                 |  |  |  |
|                    |                            | 201                          | 2011-2012                        |                                 |                                 |  |  |  |
| Month              | Net<br>Memb<br><u>Goal</u> | Actual<br>New<br><u>Memb</u> | Actual<br>Dropped<br><u>Memb</u> | Gain/<br>Loss of<br><u>Memb</u> | Gain/<br>Loss of<br><u>Memb</u> |  |  |  |
| Jul/Aug/Sep        |                            | 213                          | -121                             | 92                              | 165                             |  |  |  |
| Oct/Nov/Dec        |                            | 122                          | -194                             | -72                             | 29                              |  |  |  |
| Jan/Feb/Mar        |                            |                              |                                  |                                 | 28                              |  |  |  |
| Totals             |                            | 335                          | -315                             | 20                              | 222                             |  |  |  |